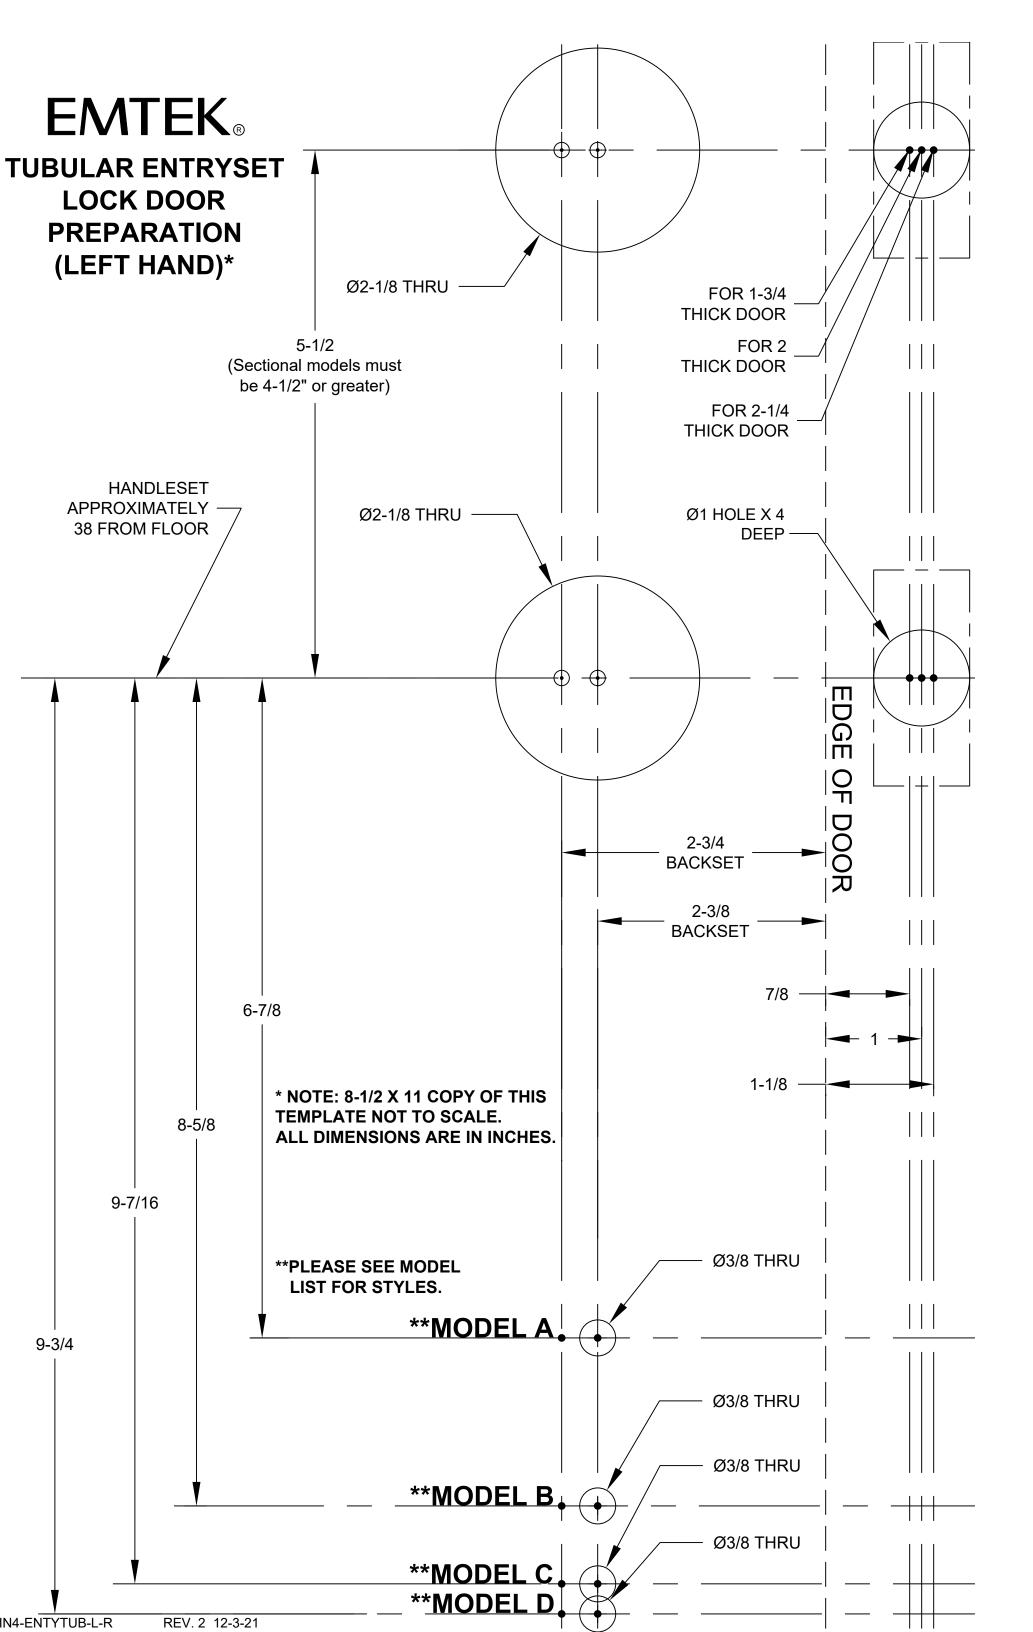

### Tubular Entryset Lock Model Description

REV. 20 06/12/2023

# MODEL "A"

DENVER, REMINGTON RECTANGULAR MONOLITHIC & SECTIONAL

### MODEL "B"

ART NOUVEAU, OCTAGON, IMPERIAL, MELROSE, RIBBON & REED, OVAL RIBBON & REED ARTS & CRAFTS MONOLITHIC & FULL LENGTH WILSHIRE, HAMDEM, LAFAYETTE, NORMANDY KNOXVILLE, ORLEANS, OCTAGON, APOLLO, ORION ZEUS, ARES, BADEN, DAVOS, LAUSANNE EMTouch,<sup>™</sup> RIDGEMONT, LOGAN, BRIGHTON MARTINIQUE, URBAN MODERN SECTIONAL TRANSITIONAL HERITAGE MONOLITHIC & SECTIONAL, HERCULES SMOOTH/KNURLED SECTIONAL & MONOLITHIC HERCULES SMOOTH/KNURLED FULL LENGTH

## MODEL "C"

GREELEY, TUSCANY, RICHMOND MARIETTA, SARATOGA, NASHVILLE RECTANGULAR FULL LENGTH, WILMINGTON QUINCY, FRANKLIN, ADAMS, JEFFERSON RUSTIC MODERN RECTANGULAR SECTIONAL, MONOLITHIC & FULL LENGTH

#### MODEL "D" SAN CARLOS